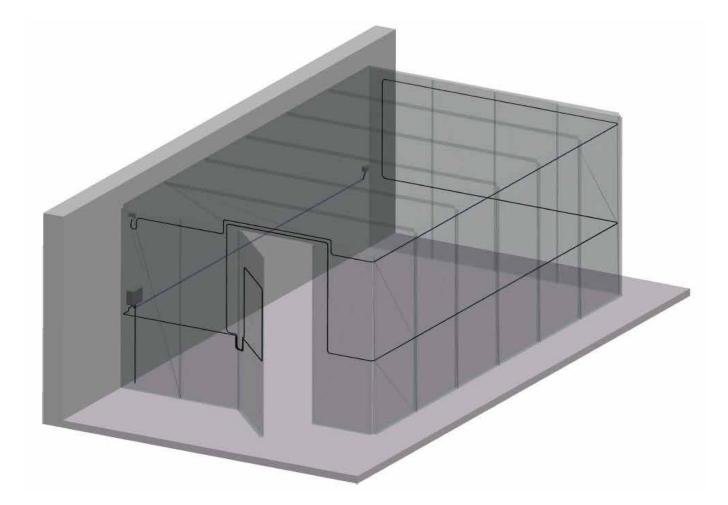

CageSecure systems are designed using standard components configured and installed to meet with the specific cage design, dimensions and operational requirements. The above illustrations show typical designs for the installation of CageSecure<sup>™</sup> systems.