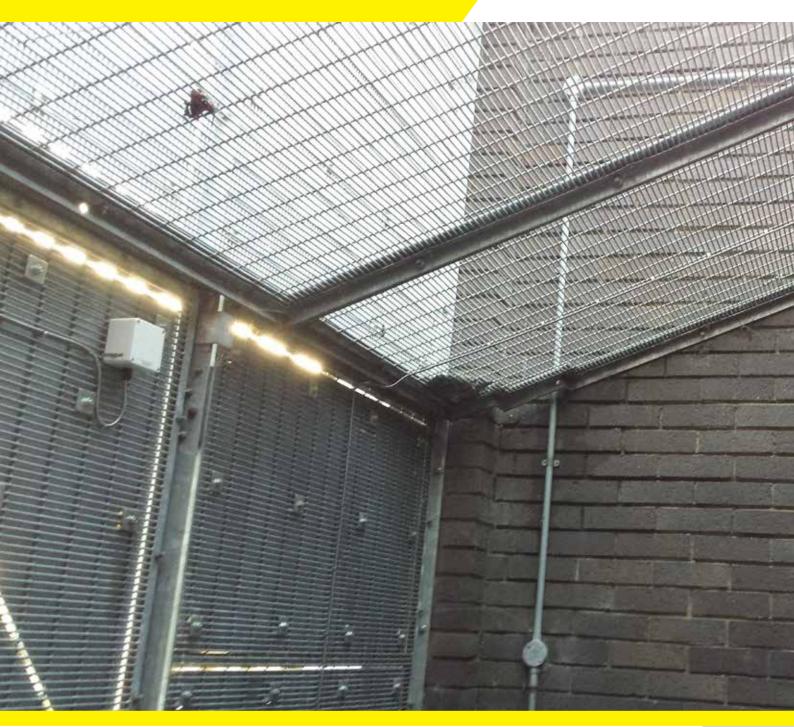

CageSecure Perimeter Intrusion Detection systems detect noises and vibrations that occur during intrusion attempts. The basis of the detection system is Vibewire piezoelectric cable which is attached to the fabric of the cage/structure to be protected. Any attempt to penetrate the structure creates a series of mechanical noises/ vibrations which are detected by the Vibewire sensor cable and converted into electrical signals.

The CageSecure SA1000 analyser is set up to detect attempts to penetrate the fabric of the protected cage. A complete range of installation accessories are available to cover all types of installation and application requirements.

CageSecure systems are designed using standard components configured and installed to meet with the specific cage design, dimensions and operational requirements. The above illustrations show typical designs for the installation of CageSecure<sup>™</sup> systems.