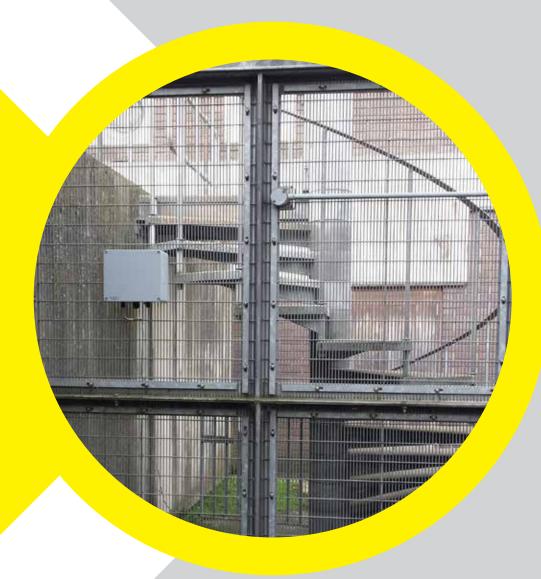

CageSecure Perimeter Intrusion Detection systems detect noises and vibrations that occur during intrusion attempts. The basis of the detection system is Vibewire piezoelectric cable which is attached to the fabric of the cage/structure to be protected. Any attempt to penetrate the structure creates a series of mechanical noises/ vibrations which are detected by the Vibewire sensor cable and converted into electrical signals.

The CageSecure SA1000 analyser is set up to detect attempts to penetrate the fabric of the protected cage. A complete range of installation accessories are available to cover all types of installation and application requirements.

CageSecure systems are designed using standard components configured and installed to meet with the specific cage design, dimensions and operational requirements. The above illustrations show typical designs for the installation of CageSecure<sup>™</sup> systems.