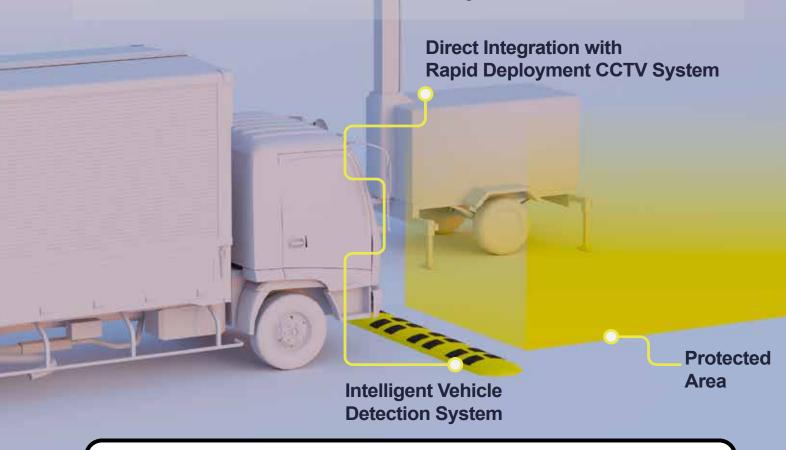

The system has been designed to be a flexible solution that can be deployed as either a permanent of temporary solution. The system involves the deployment of a speed ramp that contains our VibeWire detection cable that monitors the area for any vehicles crossing the speed ramp and providing alarms if a vehicle is detected.

The Harbinger has been tested and approved by CPNI for the early detection of vehicles and providing early detection of the presence of vehicles in a sterile location.

The system is modular and can be easily removed and redeployed. It can also provide integration into CCTV solutions or even into rapid deployable CCTV systems providing a complete rapid deployable solution with detection, verification and transmission of alarms and CCTV images.