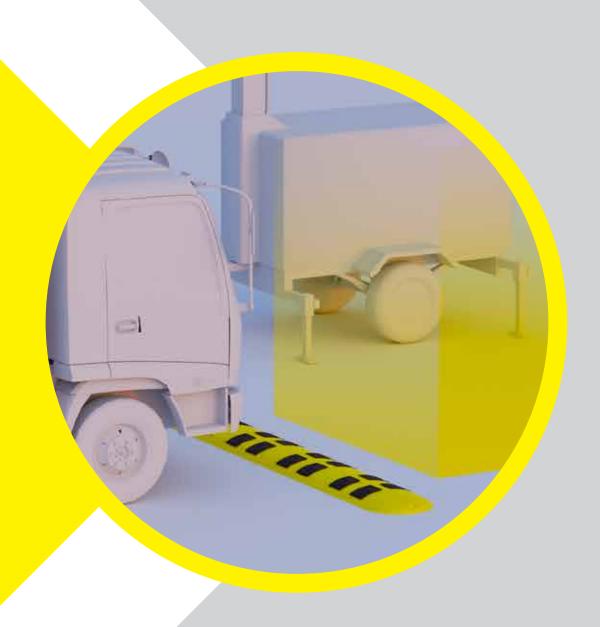

The system has been designed to be a flexible solution that can be deployed as either a permanent of temporary solution. The system involves the deployment of a speed ramp that contains our VibeWire detection cable that monitors the area for any vehicles crossing the speed ramp and providing alarms if a vehicle is detected.

The Harbinger has been tested and approved by CPNI for the early detection of vehicles and providing early detection of the presence of vehicles in a sterile location.

The system is modular and can be easily removed and redeployed. It can also provide integration into CCTV solutions or even into rapid deployable CCTV systems providing a complete rapid deployable solution with detection, verification and transmission of alarms and CCTV images.