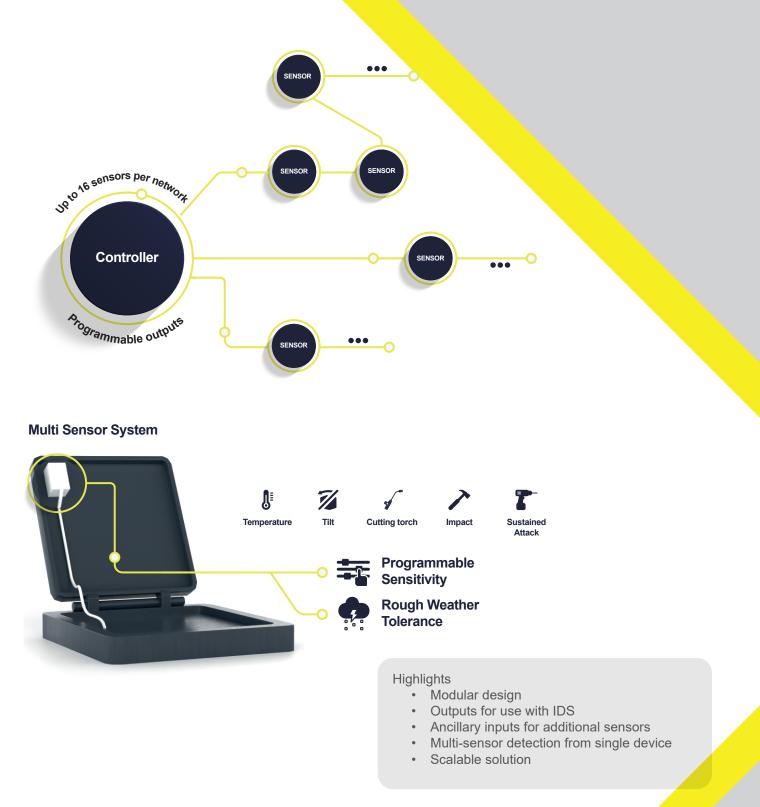

## Hatch Intrusion Detection System

HatchSecure is our recently developed multi sensor hatch detection system. The system is designed to be modular in nature and allow the addition of multiple ancillary sensor devices such as float sensors, tamper contacts, or magnetic sensors.

The device itself comes as standard with built in sensors for tilt, vibration, impact, sustained attack, detection of cutting torches. All are programmable and can be disabled dependent upon the user requirements and application. The HatchSecure system was designed to be simple and easy to use and connects via an output board into any existing (or new if required) standard alarm panel meaning it can be installed and maintained by any trained security partner or integrator.

Modular in nature and design means it can be tailored to suit large multi hatch solutions or single hatch applications.

Integrated Perimeter Security Specialists